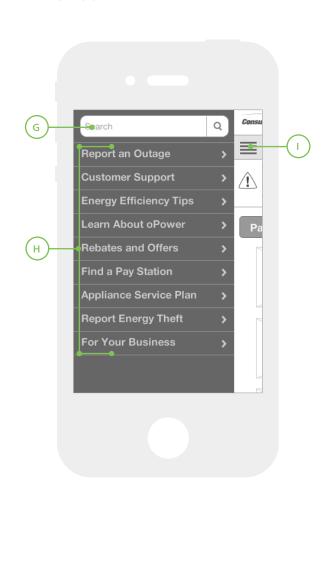

6. Menu

Reveals the menu.

Site wide messaging. This messaging will be shown in this location no matter which page a user is on. This area should be used for high priority messaging only.

B Top level action items for Signed-In/Remembered users.

Promotional area for FAQ, Savings and eNewsletter.

Blog and news snippets. This area can be utilized for a number of different elements the blog and news snippets are just a suggestion at this point.

(E) Additional links including legal links.

F Social network interactions.

G Searching will search the entire site and provide a list of results on a new page.

(H) Top level navigation menu.

Hides the menu.

Project name Last Modified: 6/25/2012 8:17AM Deloitte Digital confidential