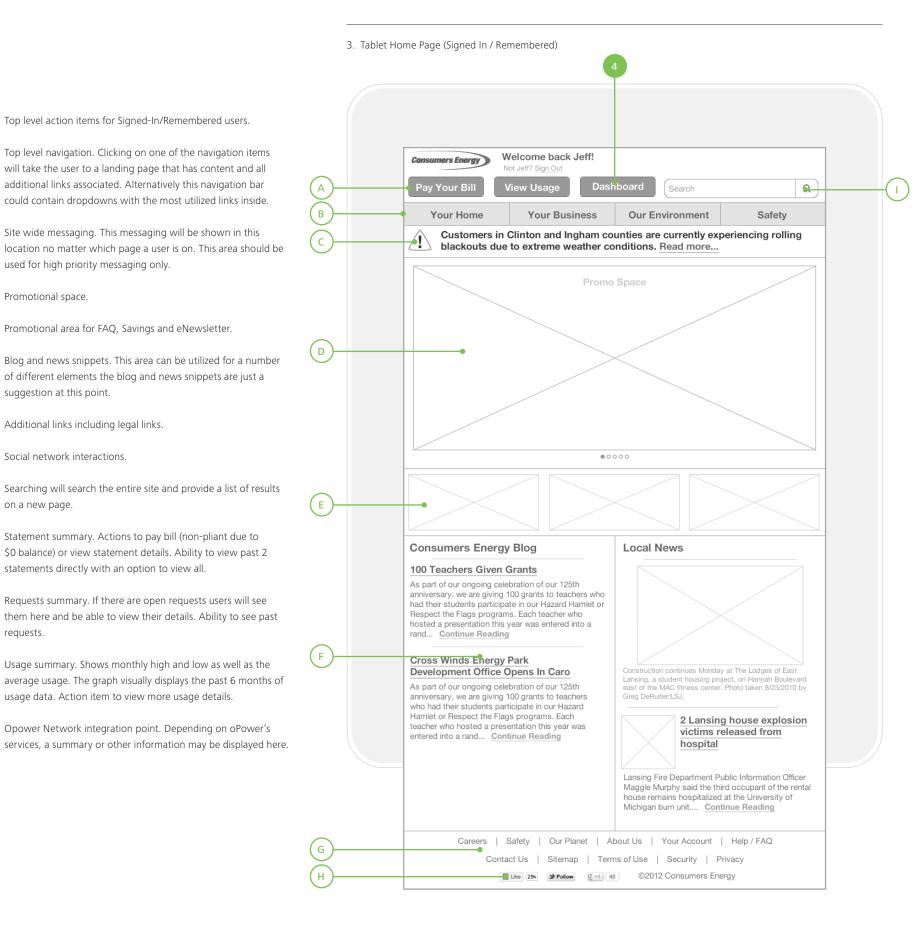

Project name Last Modified: 6/25/2012 8:17AM Deloitte Digital confidential

Top level action items for Signed-In/Remembered users.

used for high priority messaging only.

Promotional area for FAQ, Savings and eNewsletter.

Promotional space.

suggestion at this point.

Social network interactions.

on a new page.

requests.

Additional links including legal links.

statements directly with an option to view all.

usage data. Action item to view more usage details.