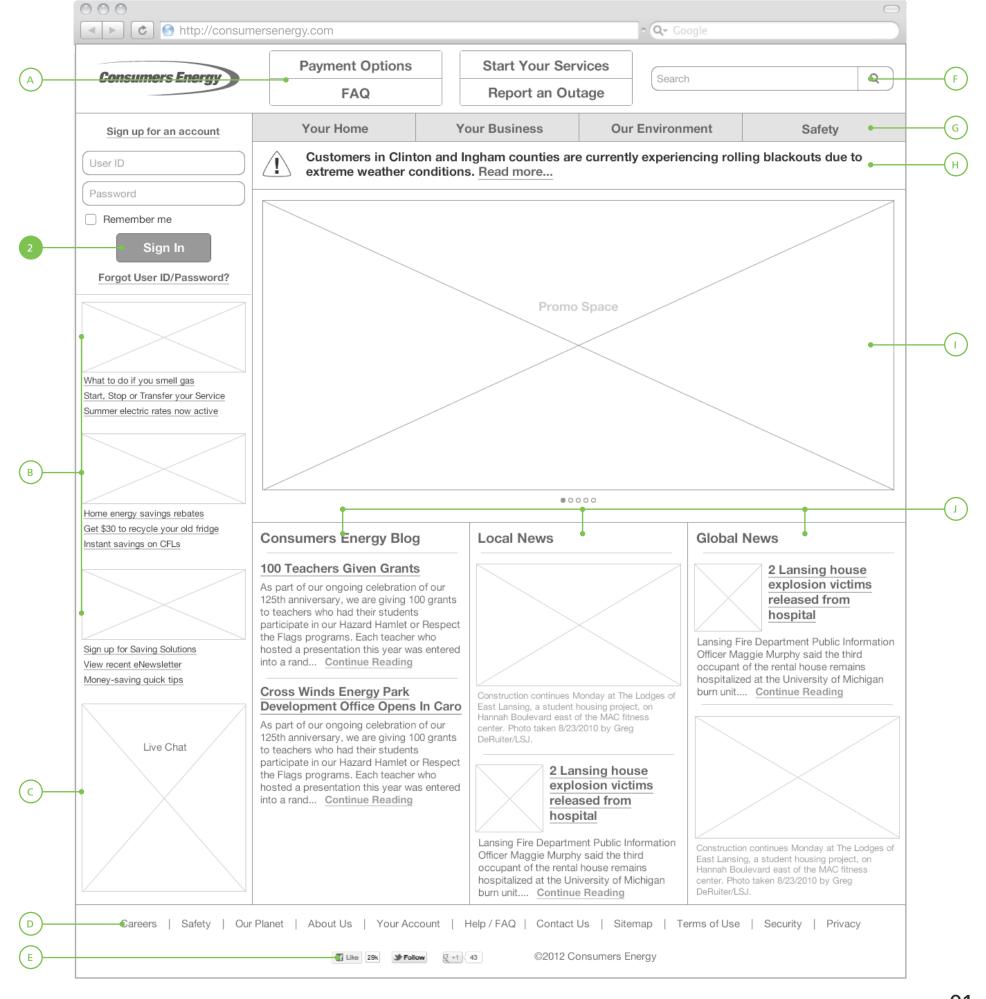

## 1. Home Page

A Top level action items

Promotional area for FAQ, Savings and eNewsletter

Live chat. Depending on the technology utilized, live chat may be activated on this page else it may be in a pop-up or separate page.

Additional links including legal links.

E Social network interactions.

F Searching will search the entire site and provide a list of results on a new page.

Top level navigation. Clicking on one of the navigation items will take the user to a landing page that has content and all additional links associated. Alternatively this navigation bar could contain dropdowns with the most utilized links inside.

Site wide messaging. This messaging will be shown in this location no matter which page a user is on. This area should be used for high priority messaging only.

( ) Promotional space.

Blog and news snippets. This area can be utilized for a number of different elements the blog and news snippets are just a suggestion at this point.