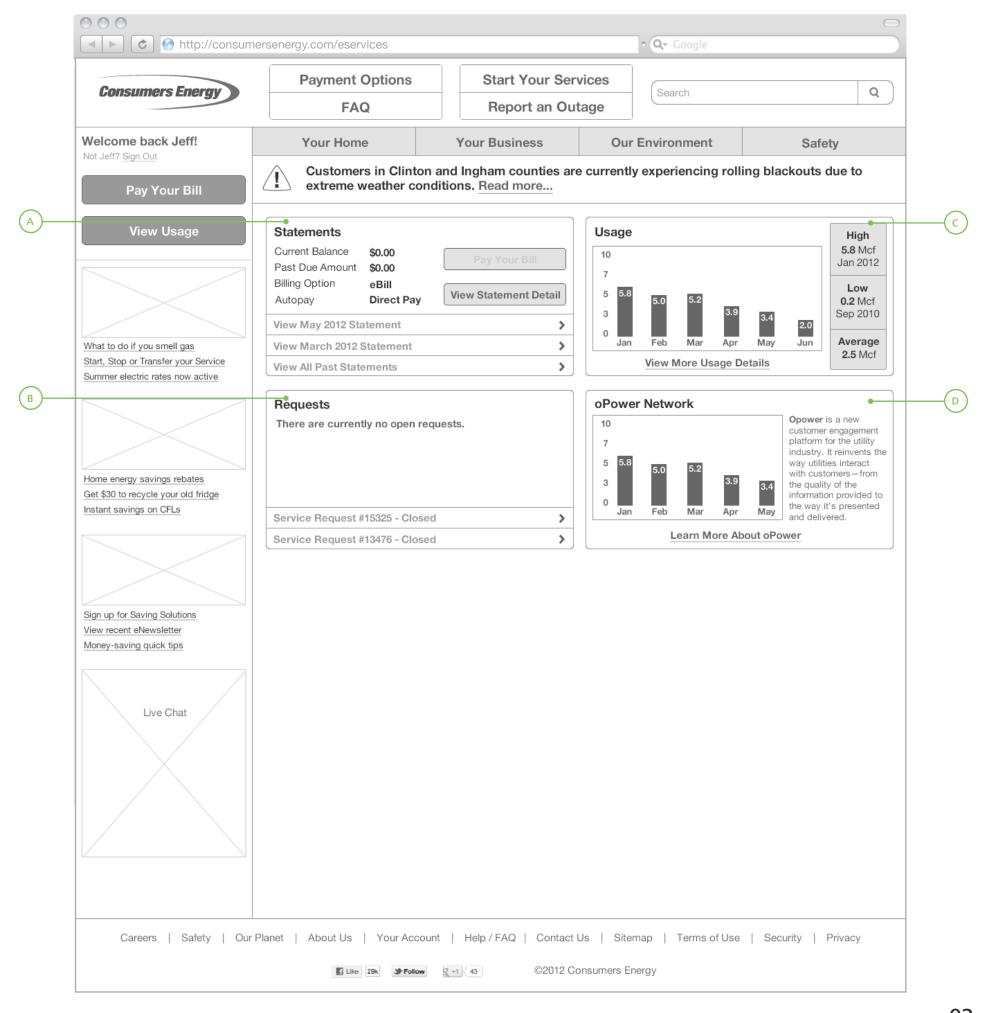

## 2. eServices Dashboard

| A | Statement summary. Actions to pay bill (non-pliant due to \$0 balance) or view statement details. |
|---|---------------------------------------------------------------------------------------------------|
|   | Ability to view past 2 statements directly with an option to view all.                            |

- Requests summary. If there are open requests users will see them here and be able to view their details. Ability to see past requests.
- Usage summary. Shows monthly high and low as well as the average usage. The graph visually displays the past 6 months of usage data. Action item to view more usage details.
- Opower Network integration point. Depending on oPower's services, a summary or other information may be displayed here.